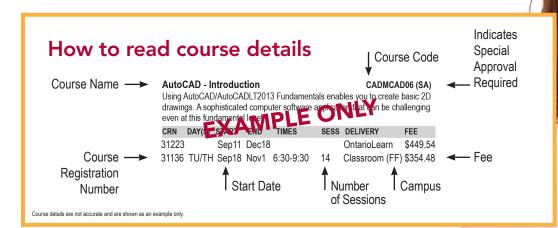

and weekends.

NOTE: Online registration cannot be used for Special Approval (SA) courses. Register using one of the methods below.

#### **Payment options**





VISA OR MASTERCARD

#### 2. Fax

#### **Payment options**





VISA OR MASTERCARD

Fax the completed Registration Form to: 905-575-2348

#### 3. Mail

#### **Payment options**





VISA, MASTERCARD, CERTIFIED CHEQUE, MONEY ORDER OR BANK DRAFT

Mail the completed Registration Form to: Mohawk College The Square 135 Fennell Avenue West Hamilton Ontario L9C 0E5

### 4. In person

### **Payment options**





VISA, MASTERCARD, DEBIT, CERTIFIED CHEQUE, MONEY ORDER, BANK DRAFT OR CASH

NOTE: Registration by **fax** or **mail** does not guarantee a place in the course. Acknowledgement will be mailed to you within 10 days of processing.





# Be Career Ready

# Attend our **FREE** sessions

#### SESSION 1 – October 31

Resume Writing & Identifying your skill set

#### **SESSION 2 – November 7**

Job Searching & Understanding the labour market

#### **SESSION 3 – November 14**

Networking & Utilizing your online presence

### **SESSION 4 – November 21**

Interviewing & Articulating your abilities

#### **SESSION 5 - November 28**

Accepting the job offer & Pursuing continuous success

## Fennell Campus MCACES Lounge, Room F114

All sessions run from 12 pm – 1 pm See **mohawkcollege.ca/events** for room details.

For additional Career support, email us at mcaces@mohawkcollege.ca or call 905-575-2176



## Are you on campus after dark?

Walk Smart is a free service provided by MCACES at Fennell Campus for students, faculty a